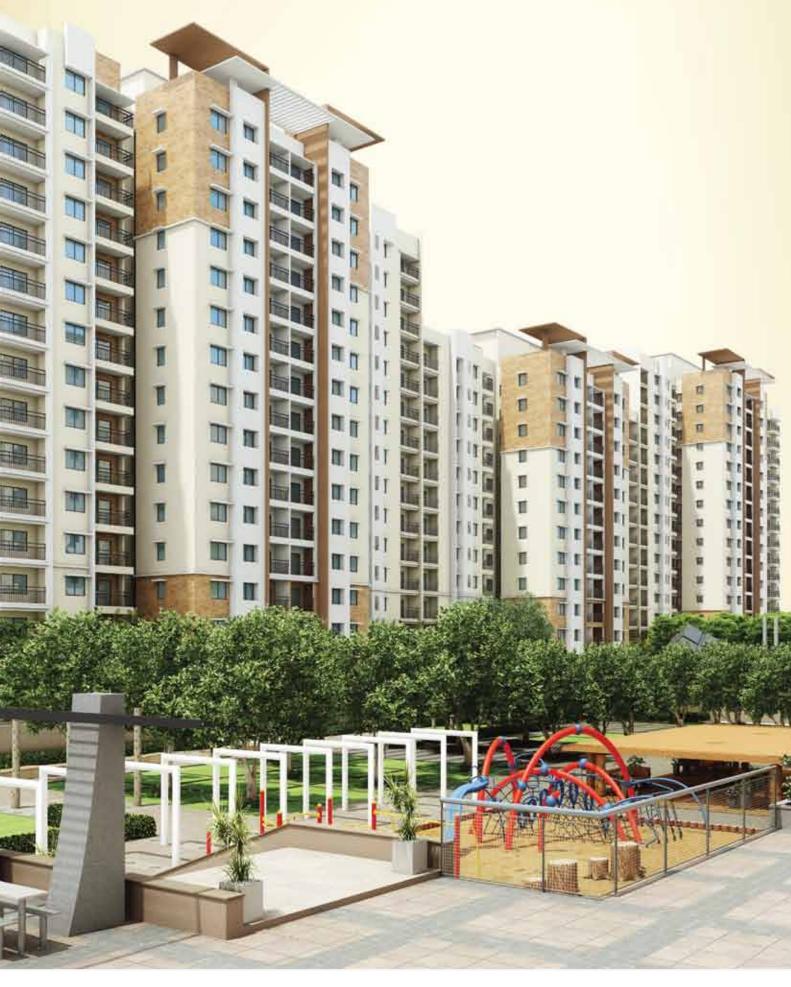

CLUBHOUSE OLD MADRAS ROAD PROPOSED RETAIL COMPLEX THE NAME OF THE REPORT OF THE RESTREET **Location Map** Brigade Golden Triangle, the only mixed-use development on Old Madras Road that comprises **LEGEND** 08. Tree court on podium 01. Arrival plaza 09. Column square MVJ Medical College & Research Hospital New Baldwin International School 02. Feature walls 10. Badminton court TO WHITEFIELD 03. Lawn 11. Practice basketball court 04. Tree court 12. Tennis court Luxury Apartments Over 670 spacious and well-planned apartments, spread across 6 blocks 05. Sand pit 13. Children's play area Grindwell Norton 06. Viewing deck 1200 - 2010 sq.ft. 14. Cricket pitch EXOTICA 07. Walkway with feature frames 15. Playfield Signature Tower Over 6 lakh sq.ft. of premium office space Garden City College ■ Sathya Sai Hospital Manyata Tech Park Proposed Retail Complex To Marathahalli **★** From M.G.Road Malleswaram-Rajajinagar.

THE HAPPINESS RULE:

Nothing brings more joy than owning the home of your dreams. The excitement of having your own living

space at Brigade Golden Triangle will never wane as this 18- acre development has been designed to make every day a rewarding one. So whether its your first home or an investment, you will find more moments of